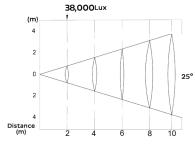

**SOURCE** Light source: 54x3 watts Cool White

LED life expectancy: 50,000 Hrs Peak Intensity: 150738cd (12°)

**OPTICAL** Optics: 12° (5°, 25°, 45°)

**SYSTEM** Light output: 38,000 Lux @2m @ 25°

**CONTROL &** Control Protocols: DMX **PROGRAMMING** DMX control channels: 0-100%

PHYSICAL Dimensions: 354x283x450mm

Net Weight: 11 kg Color: Black / Off White Housing: Die-cast aluminum

IP Rating: 66

Operation temperature: - 40°C~45°C (operating) /

- 20°C~45°C (startup)

**Luminous Diagram** 