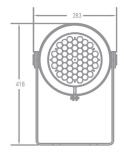

PHYSICAL Dimensions: 354x283x450mm

Net Weight: 11 kg Color: Black / Off White Housing: Die-cast aluminum

IP Rating: 66

Operation temperature: - 40°C~45°C (operating) /

- 20°C~45°C (startup)

**Luminous Diagram** 