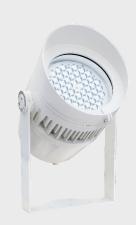

WHOPER 154-C is a 54x3 watts Cool White high power LED Exterior wash. It has an attractive and durable die-casting aluminum housing, built-in power supply and driver, and an independent heat dissipation system. It is equipped with adjustable glare shield, able to create an unparalleled lighting effect for the monuments, buildings, bridges and other architectural projects.

**SOURCE** Light source: 54x3 watts Cool White

LED life expectancy: 50,000 Hrs Peak Intensity: 150738cd (12°)

**OPTICAL** Optics: 12° (5°, 25°, 45°)

**SYSTEM** Light output: 38,000 Lux @2m @ 25°

**CONTROL &** Control Protocols: DMX **PROGRAMMING** DMX control channels: 0-100%